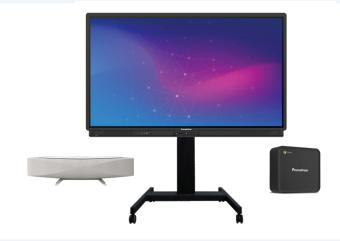

## 2) Select Your Mount

Fixed Height Mobile Stand with Tray

**Wall Mount** Included

# 3) Add a Computing Device

**Promethean Chromebox** 

Promethean OPS-M (No Preinstallment)

**Promethean OPS-M** (OS Preinstalled)