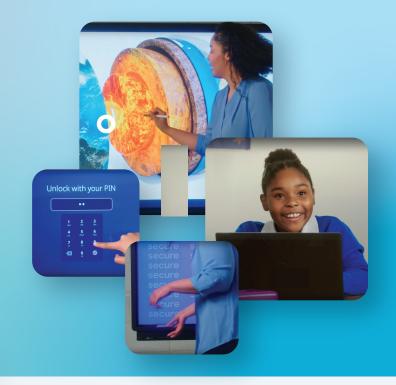

### 1) Select Your ActivPanel

- Mic Array and Recording
- Bi-Directional ActivSync
- ✓ NFC Sign In
- Built In Subwoofer

- Personalized Accounts Accessible from Anywhere
- Roaming Profiles
- Center Console and Intuitive Remote
- Real Time Screen Share